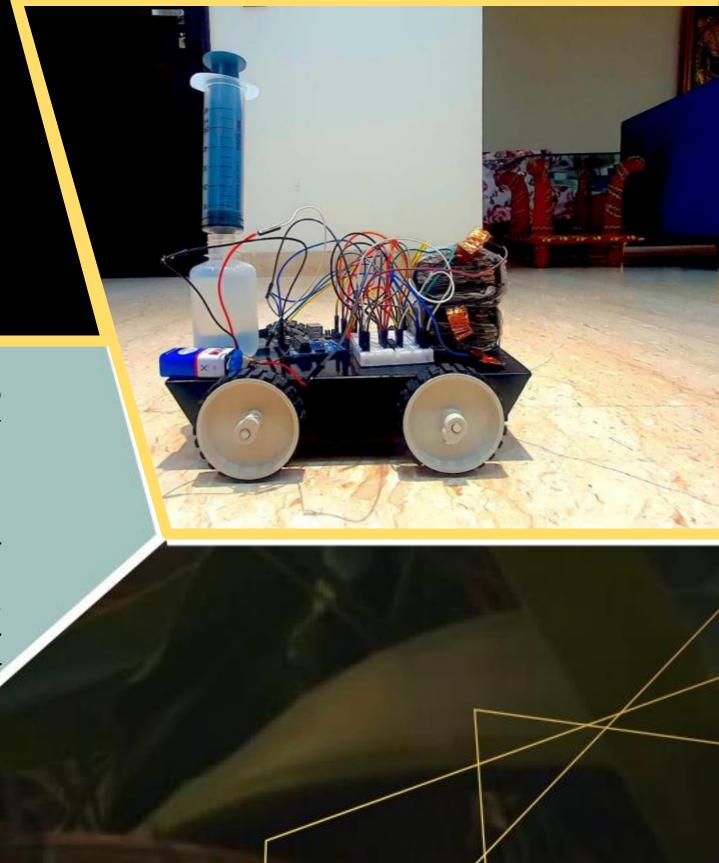

#### Chem-E-Car Team

We make a car that starts by chemical reactions!

#### 2021 AIChE<sup>®</sup> Student Regional Conferences

AIChE Scalet K-12 outreach is a global outreach program to increase the awareness about STEM subjects among school students.

In Collaboration with AIChE AISSMS COE we conducted K-12 outreach program. A total of 200 students registered with us for the event. We were honoured to have our guest of honour Dr Suresh Gupta, recipient of the prestigious DST Young Scientist Project Award from the Govt of India! AIChE's annual Chem-E-Car Competition engages college students in designing and constructing a car powered by a chemical energy source.