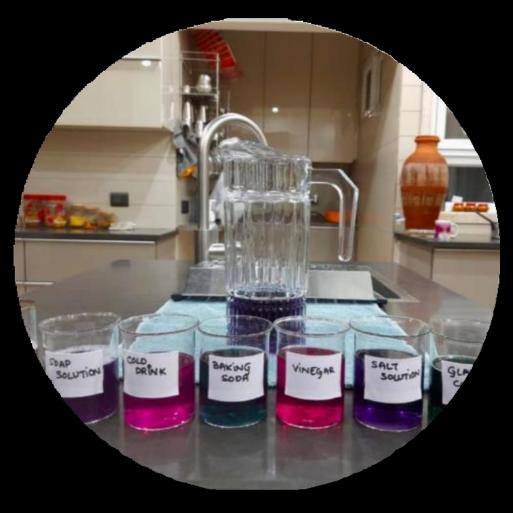

#### 2021 AIChE<sup>®</sup> Student Regional Conferences

AIChE Scalet K-12 outreach is a global outreach program to increase the awareness about STEM subjects among school students.

In Collaboration with AIChE AISSMS COE we conducted K-12 outreach program. A total of 200 students registered with us for the event. We were honoured to have our guest of honour Dr Suresh Gupta, recipient of the prestigious DST Young Scientist Project Award from the Govt of India! AIChE's annual Chem-E-Car Competition engages college students in designing and constructing a car powered by a chemical energy source.